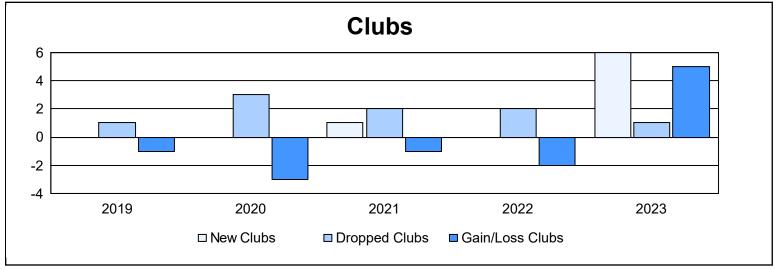

District T 2

As of June 2023 Cumulative

| Year      | New<br>Clubs | Dropped<br>Clubs | Gain/<br>Loss<br>Clubs | New<br>Members | Charter<br>Members | Reinstate<br>Members | Transfer<br>Members | Total<br>Member<br>Added | Total<br>Members<br>Dropped | Gain/<br>Loss<br>Members |
|-----------|--------------|------------------|------------------------|----------------|--------------------|----------------------|---------------------|--------------------------|-----------------------------|--------------------------|
| 2018-2019 | 0            | 1                | -1                     | 16             | 1                  | 3                    | 3                   | 23                       | 75                          | -52                      |
| 2019-2020 | 0            | 3                | -3                     | 15             | 3                  | 1                    | 6                   | 25                       | 71                          | -46                      |
| 2020-2021 | 1            | 2                | -1                     | 58             | 25                 | 10                   | 9                   | 102                      | 88                          | 14                       |
| 2021-2022 | 0            | 2                | -2                     | 70             | 0                  | 7                    | 0                   | 77                       | 56                          | 21                       |
| 2022-2023 | 6            | 1                | 5                      | 81             | 137                | 5                    | 1                   | 224                      | 118                         | 106                      |
| Average   | 1            | 2                | 0                      | 48             | 33                 | 5                    | 4                   | 90                       | 82                          | 9                        |