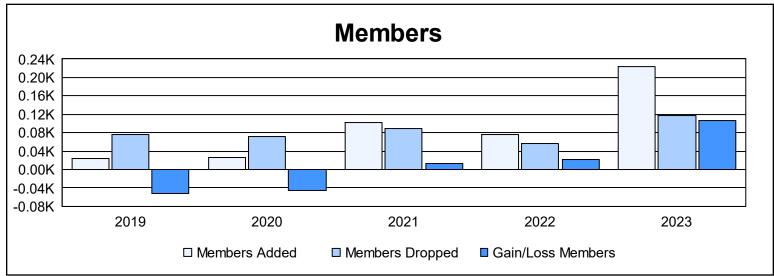

District T 2

As of June 2023 Cumulative

| Year      | New<br>Clubs | Dropped<br>Clubs | Gain/<br>Loss<br>Clubs | New<br>Members | Charter<br>Members | Reinstate<br>Members | Transfer<br>Members | Total<br>Member<br>Added | Total<br>Members<br>Dropped | Gain/<br>Loss<br>Members |
|-----------|--------------|------------------|------------------------|----------------|--------------------|----------------------|---------------------|--------------------------|-----------------------------|--------------------------|
| 2018-2019 | 0            | 1                | -1                     | 16             | 1                  | 3                    | 3                   | 23                       | 75                          | -52                      |
| 2019-2020 | 0            | 3                | -3                     | 15             | 3                  | 1                    | 6                   | 25                       | 71                          | -46                      |
| 2020-2021 | 1            | 2                | -1                     | 58             | 25                 | 10                   | 9                   | 102                      | 88                          | 14                       |
| 2021-2022 | 0            | 2                | -2                     | 70             | 0                  | 7                    | 0                   | 77                       | 56                          | 21                       |
| 2022-2023 | 6            | 1                | 5                      | 81             | 137                | 5                    | 1                   | 224                      | 118                         | 106                      |
| Average   | 1            | 2                | 0                      | 48             | 33                 | 5                    | 4                   | 90                       | 82                          | 9                        |